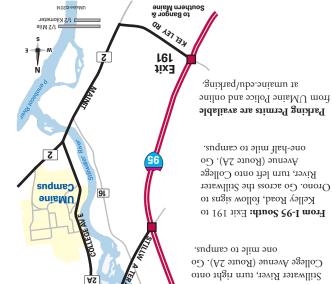

edu/parking). permits are available from UMaine Police and online (umaine. Nov. I and May I, regarless of the weather. Overnight parking spaces, are closed to parking from midnight to 6 a.m. between • Winter Parking Ban: Blue and Black lots, as well as visitor